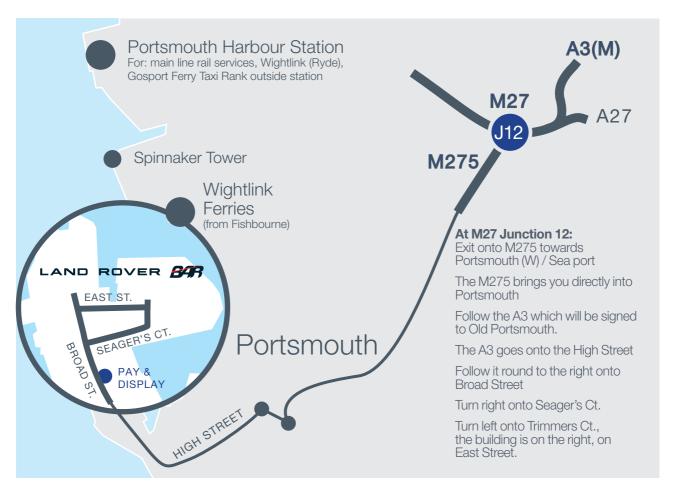

#### BY CAR

Follow directions below. There are several pay and display options for parking your car within a few minutes walk from the Base. The nearest parking is on Broad Street; Land Rover BAR base is at the end of Broad Steet, turn right onto Seager's Court, turn left onto Trimmers Ct, turn right on to East Street where you will find reception.