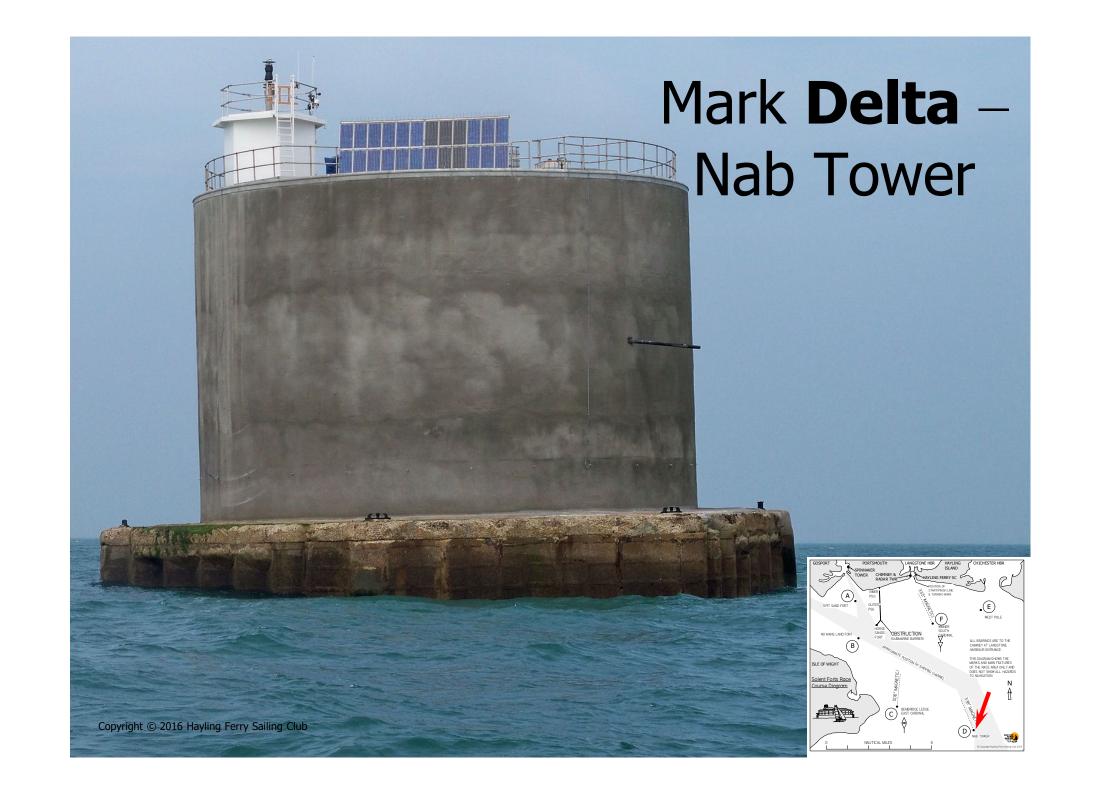

## CHICHESTER HBR LANGSTONE HBR **GOSPORT PORTSMOUTH** HAYLING **ISLAND** SPINNAKER CHIMNEY & **TOWER** HAYLING FERRY SC RADAR TWR -POSITION OF START/FINISH LINE INNER & TURNING MARK PSG OUTER SPIT SAND FORT PSG WEST POLE WINNER HORSE SOUTH SANDS OBSTRUCTION CARDINAL NO MANS LAND FORT FORT (SUBMARINE BARRIER) ALL BEARINGS ARE TO THE APPROXIMATE POSITION OF SHIPPING CHANNEL В CHIMNEY AT LANGSTONE HARBOUR ENTRANCE THIS DIAGRAM SHOWS THE MARKS AND MAIN FEATURES ISLE OF WIGHT OF THE RACE AREA ONLY AND DOES NOT SHOW ALL HAZARDS 006° (MAGNETIC) TO NAVIGATION. Solent Forts Race Ν Course Diagram BEMBRIDGE LEDGE EAST CARDINAL NAB TOWER NAUTICAL MILES 5 © Copyright Hayling Ferry Sailing Club 2018