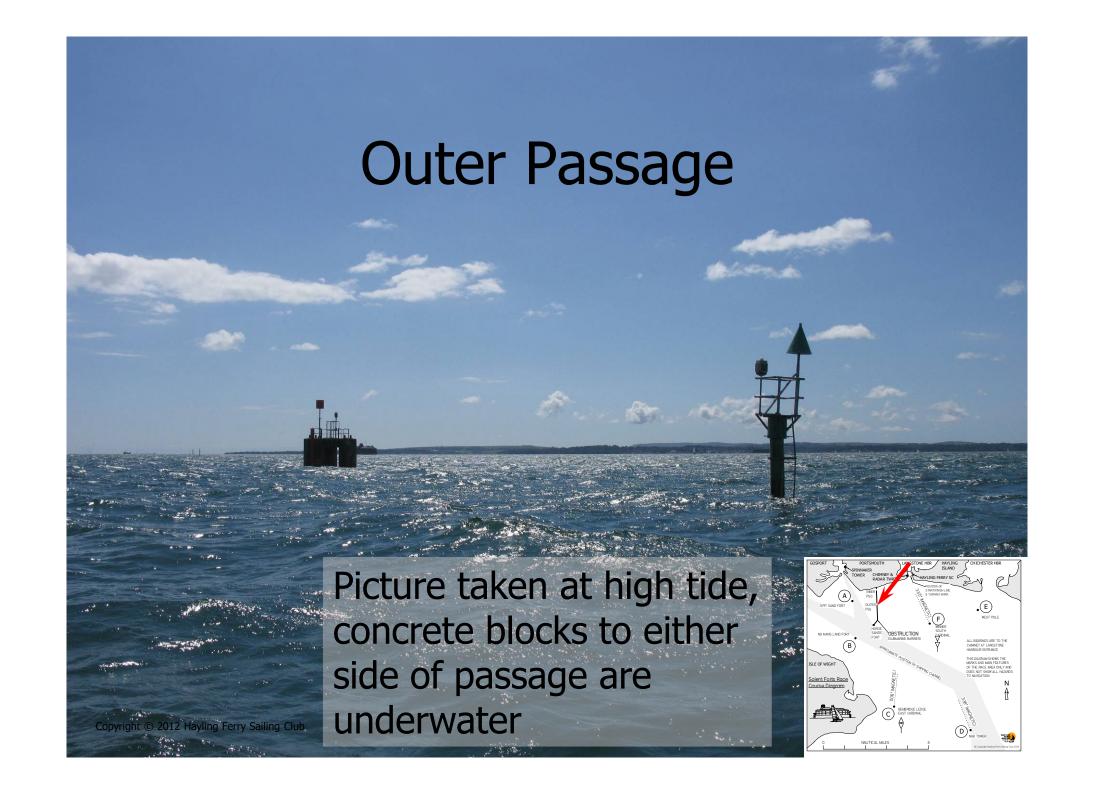

## CHICHESTER HBR LANGSTONE HBR **GOSPORT PORTSMOUTH** HAYLING **ISLAND** SPINNAKER CHIMNEY & **TOWER** HAYLING FERRY SC RADAR TWR -POSITION OF START/FINISH LINE INNER & TURNING MARK PSG OUTER SPIT SAND FORT PSG WEST POLE WINNER HORSE SOUTH SANDS OBSTRUCTION CARDINAL NO MANS LAND FORT FORT (SUBMARINE BARRIER) ALL BEARINGS ARE TO THE APPROXIMATE POSITION OF SHIPPING CHANNEL В CHIMNEY AT LANGSTONE HARBOUR ENTRANCE THIS DIAGRAM SHOWS THE MARKS AND MAIN FEATURES ISLE OF WIGHT OF THE RACE AREA ONLY AND DOES NOT SHOW ALL HAZARDS 006° (MAGNETIC) TO NAVIGATION. Solent Forts Race Ν Course Diagram BEMBRIDGE LEDGE EAST CARDINAL NAB TOWER NAUTICAL MILES 5 © Copyright Hayling Ferry Sailing Club 2018