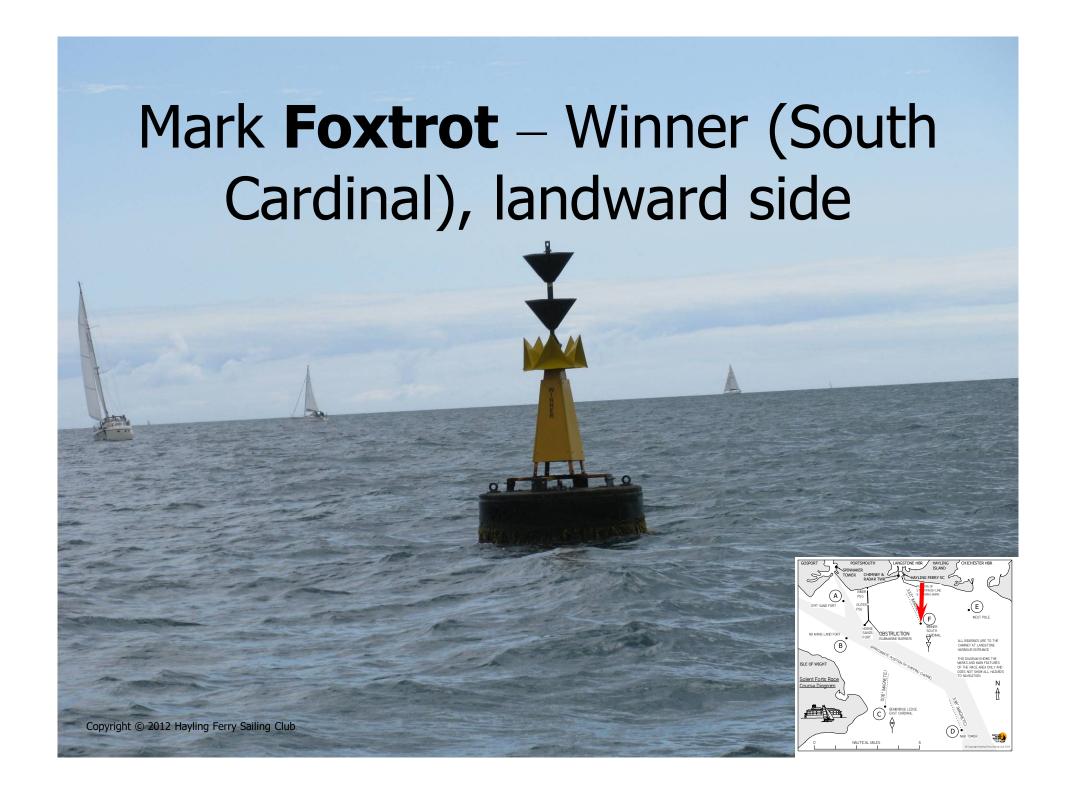

## CHICHESTER HBR LANGSTONE HBR **GOSPORT PORTSMOUTH** HAYLING **ISLAND** SPINNAKER CHIMNEY & **TOWER** HAYLING FERRY SC RADAR TWR -POSITION OF START/FINISH LINE INNER & TURNING MARK PSG OUTER SPIT SAND FORT PSG WEST POLE WINNER HORSE SOUTH SANDS OBSTRUCTION CARDINAL NO MANS LAND FORT FORT (SUBMARINE BARRIER) ALL BEARINGS ARE TO THE APPROXIMATE POSITION OF SHIPPING CHANNEL В CHIMNEY AT LANGSTONE HARBOUR ENTRANCE THIS DIAGRAM SHOWS THE MARKS AND MAIN FEATURES ISLE OF WIGHT OF THE RACE AREA ONLY AND DOES NOT SHOW ALL HAZARDS 006° (MAGNETIC) TO NAVIGATION. Solent Forts Race Ν Course Diagram BEMBRIDGE LEDGE EAST CARDINAL NAB TOWER NAUTICAL MILES 5 © Copyright Hayling Ferry Sailing Club 2018