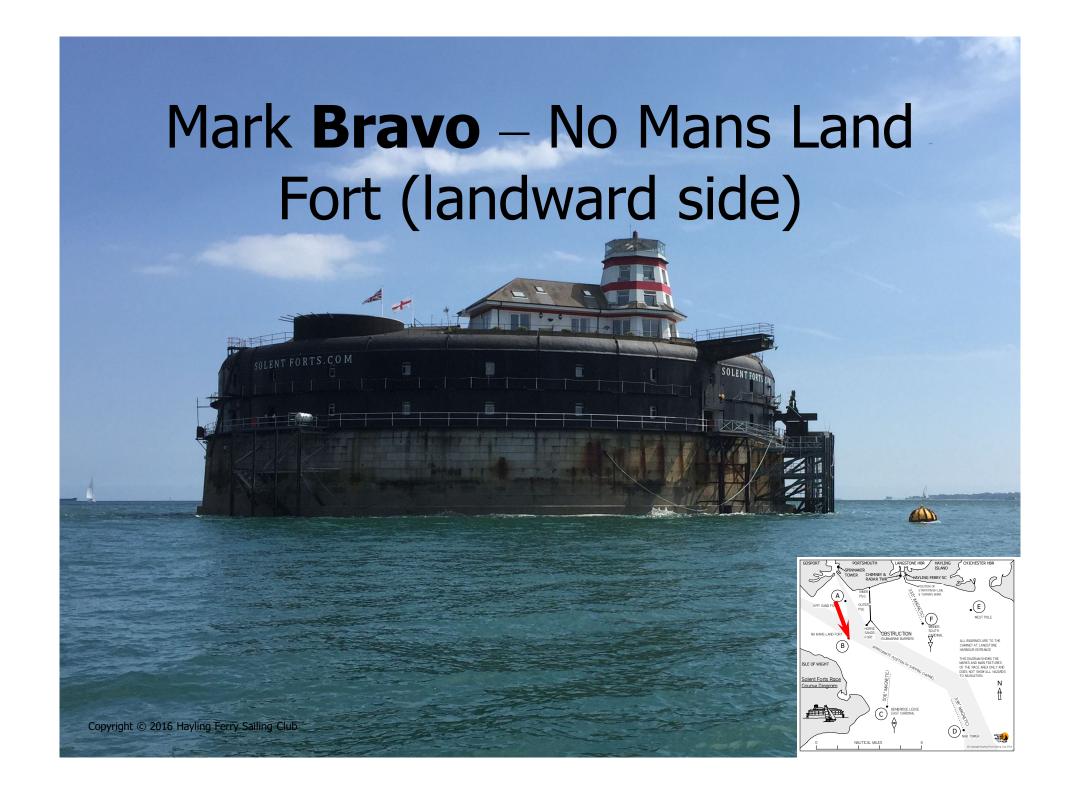

## CHICHESTER HBR LANGSTONE HBR **GOSPORT PORTSMOUTH** HAYLING **ISLAND** SPINNAKER CHIMNEY & **TOWER** HAYLING FERRY SC RADAR TWR -POSITION OF START/FINISH LINE INNER & TURNING MARK PSG OUTER SPIT SAND FORT PSG WEST POLE WINNER HORSE SOUTH SANDS OBSTRUCTION CARDINAL NO MANS LAND FORT FORT (SUBMARINE BARRIER) ALL BEARINGS ARE TO THE APPROXIMATE POSITION OF SHIPPING CHANNEL В CHIMNEY AT LANGSTONE HARBOUR ENTRANCE THIS DIAGRAM SHOWS THE MARKS AND MAIN FEATURES ISLE OF WIGHT OF THE RACE AREA ONLY AND DOES NOT SHOW ALL HAZARDS 006° (MAGNETIC) TO NAVIGATION. Solent Forts Race Ν Course Diagram BEMBRIDGE LEDGE EAST CARDINAL NAB TOWER NAUTICAL MILES 5 © Copyright Hayling Ferry Sailing Club 2018