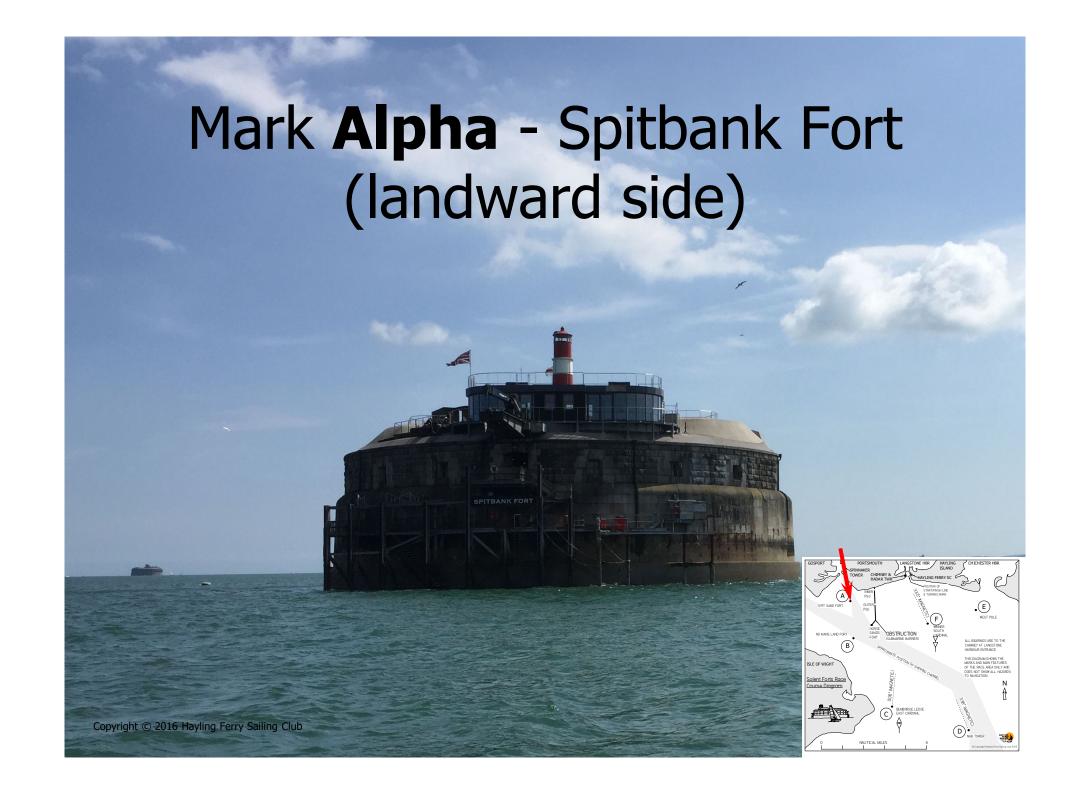

## CHICHESTER HBR LANGSTONE HBR **GOSPORT PORTSMOUTH** HAYLING **ISLAND** SPINNAKER CHIMNEY & **TOWER** HAYLING FERRY SC RADAR TWR -POSITION OF START/FINISH LINE INNER & TURNING MARK PSG OUTER SPIT SAND FORT PSG WEST POLE WINNER HORSE SOUTH SANDS OBSTRUCTION CARDINAL NO MANS LAND FORT FORT (SUBMARINE BARRIER) ALL BEARINGS ARE TO THE APPROXIMATE POSITION OF SHIPPING CHANNEL В CHIMNEY AT LANGSTONE HARBOUR ENTRANCE THIS DIAGRAM SHOWS THE MARKS AND MAIN FEATURES ISLE OF WIGHT OF THE RACE AREA ONLY AND DOES NOT SHOW ALL HAZARDS 006° (MAGNETIC) TO NAVIGATION. Solent Forts Race Ν Course Diagram BEMBRIDGE LEDGE EAST CARDINAL NAB TOWER NAUTICAL MILES 5 © Copyright Hayling Ferry Sailing Club 2018