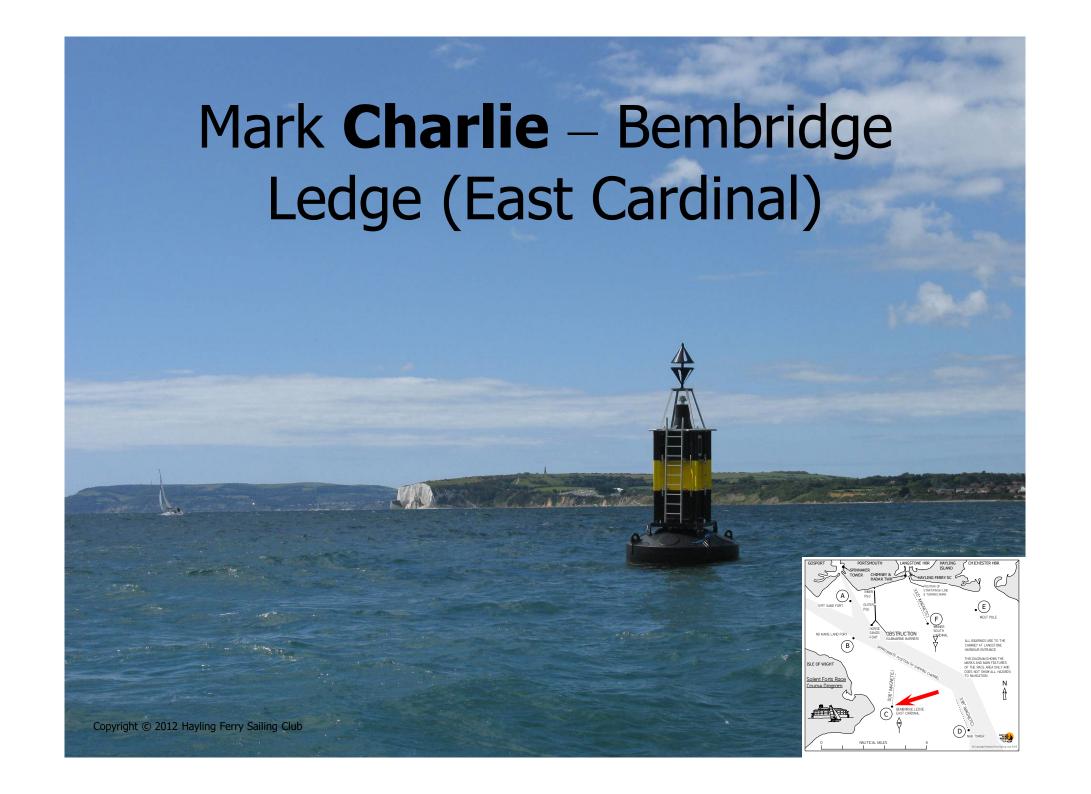

## CHICHESTER HBR LANGSTONE HBR **GOSPORT PORTSMOUTH** HAYLING **ISLAND** SPINNAKER CHIMNEY & **TOWER** HAYLING FERRY SC RADAR TWR -POSITION OF START/FINISH LINE INNER & TURNING MARK PSG OUTER SPIT SAND FORT PSG WEST POLE WINNER HORSE SOUTH SANDS OBSTRUCTION CARDINAL NO MANS LAND FORT FORT (SUBMARINE BARRIER) ALL BEARINGS ARE TO THE APPROXIMATE POSITION OF SHIPPING CHANNEL В CHIMNEY AT LANGSTONE HARBOUR ENTRANCE THIS DIAGRAM SHOWS THE MARKS AND MAIN FEATURES ISLE OF WIGHT OF THE RACE AREA ONLY AND DOES NOT SHOW ALL HAZARDS 006° (MAGNETIC) TO NAVIGATION. Solent Forts Race Ν Course Diagram BEMBRIDGE LEDGE EAST CARDINAL NAB TOWER NAUTICAL MILES 5 © Copyright Hayling Ferry Sailing Club 2018