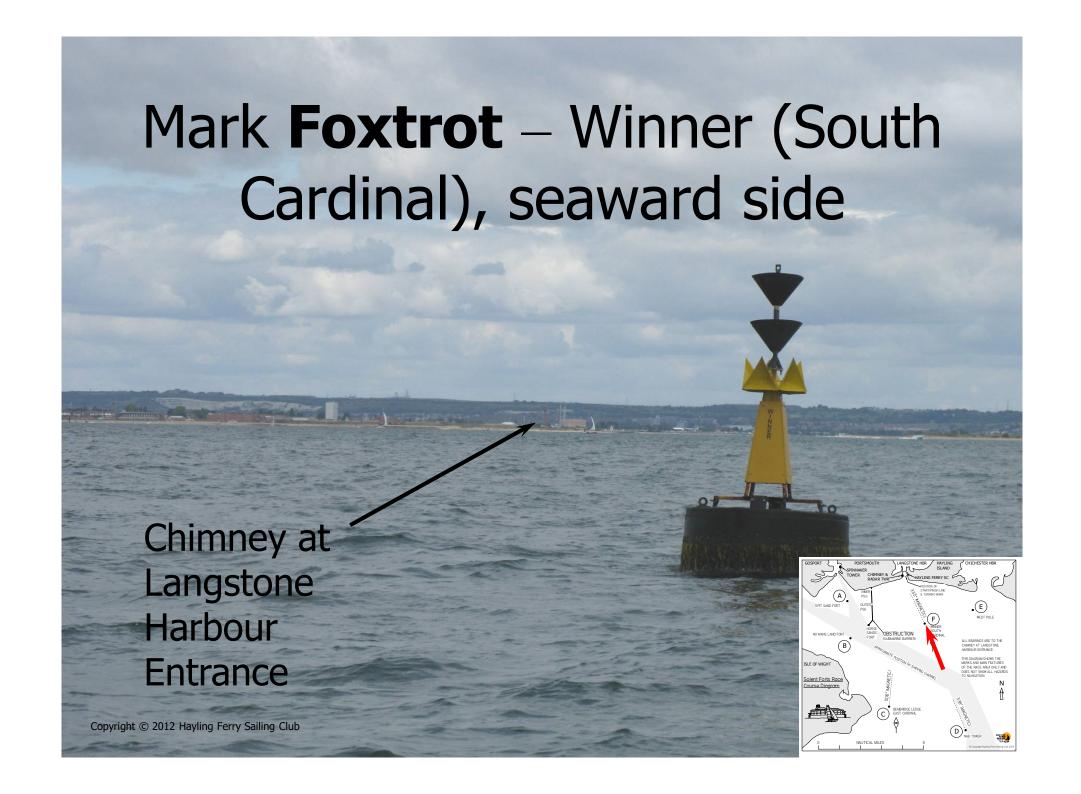

## CHICHESTER HBR LANGSTONE HBR **GOSPORT PORTSMOUTH** HAYLING **ISLAND** SPINNAKER CHIMNEY & **TOWER** HAYLING FERRY SC RADAR TWR -POSITION OF START/FINISH LINE INNER & TURNING MARK PSG OUTER SPIT SAND FORT PSG WEST POLE WINNER HORSE SOUTH SANDS OBSTRUCTION CARDINAL NO MANS LAND FORT FORT (SUBMARINE BARRIER) ALL BEARINGS ARE TO THE APPROXIMATE POSITION OF SHIPPING CHANNEL В CHIMNEY AT LANGSTONE HARBOUR ENTRANCE THIS DIAGRAM SHOWS THE MARKS AND MAIN FEATURES ISLE OF WIGHT OF THE RACE AREA ONLY AND DOES NOT SHOW ALL HAZARDS 006° (MAGNETIC) TO NAVIGATION. Solent Forts Race Ν Course Diagram BEMBRIDGE LEDGE EAST CARDINAL NAB TOWER NAUTICAL MILES 5 © Copyright Hayling Ferry Sailing Club 2018