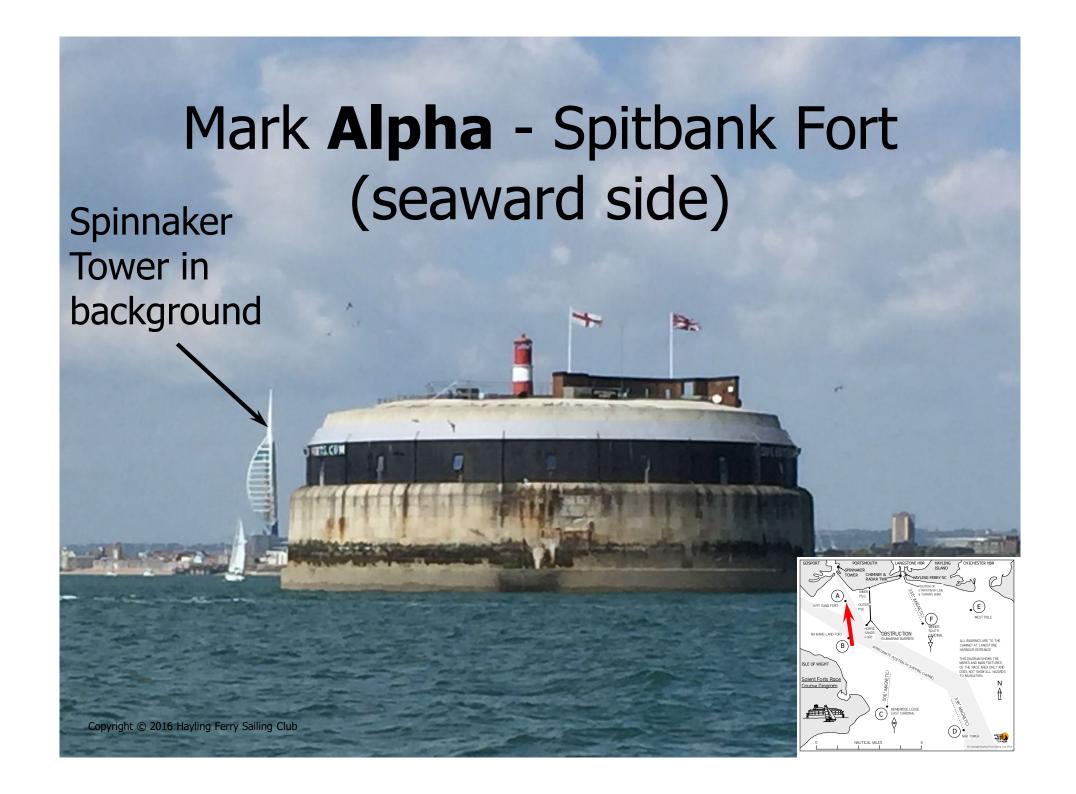

## CHICHESTER HBR LANGSTONE HBR **GOSPORT PORTSMOUTH** HAYLING **ISLAND** SPINNAKER CHIMNEY & **TOWER** HAYLING FERRY SC RADAR TWR -POSITION OF START/FINISH LINE INNER & TURNING MARK PSG OUTER SPIT SAND FORT PSG WEST POLE WINNER HORSE SOUTH SANDS OBSTRUCTION CARDINAL NO MANS LAND FORT FORT (SUBMARINE BARRIER) ALL BEARINGS ARE TO THE APPROXIMATE POSITION OF SHIPPING CHANNEL В CHIMNEY AT LANGSTONE HARBOUR ENTRANCE THIS DIAGRAM SHOWS THE MARKS AND MAIN FEATURES ISLE OF WIGHT OF THE RACE AREA ONLY AND DOES NOT SHOW ALL HAZARDS 006° (MAGNETIC) TO NAVIGATION. Solent Forts Race Ν Course Diagram BEMBRIDGE LEDGE EAST CARDINAL NAB TOWER NAUTICAL MILES 5 © Copyright Hayling Ferry Sailing Club 2018