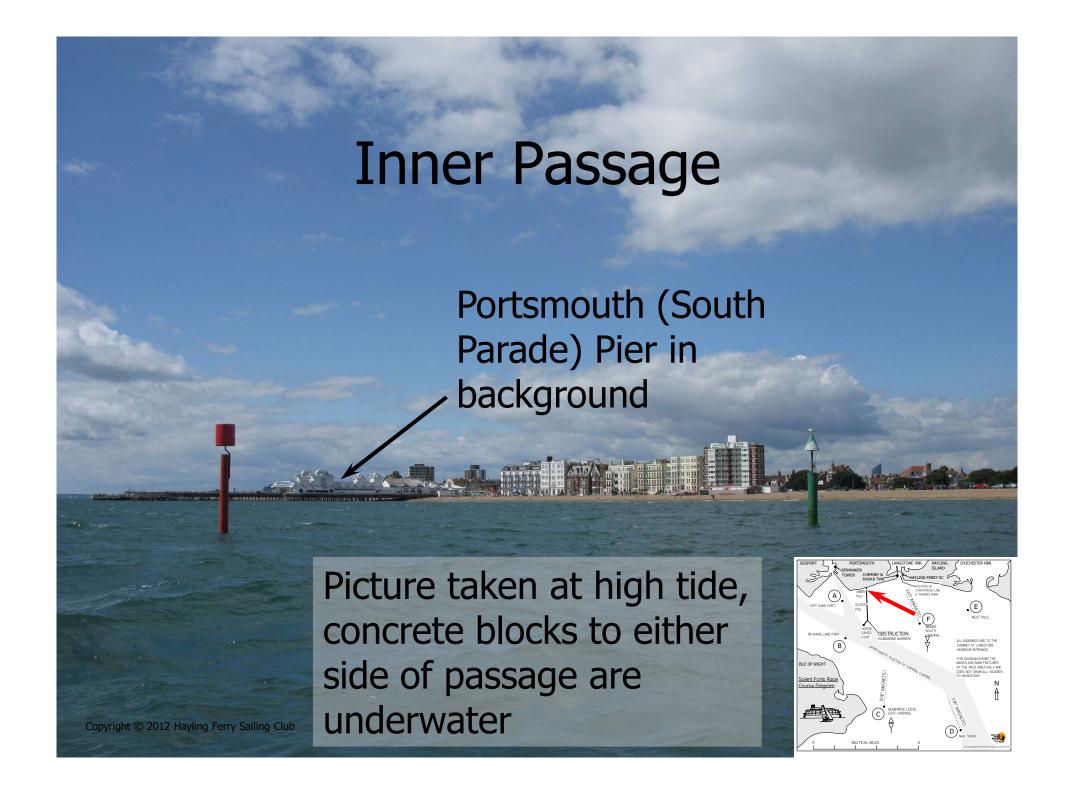

## CHICHESTER HBR LANGSTONE HBR **GOSPORT PORTSMOUTH** HAYLING **ISLAND** SPINNAKER CHIMNEY & **TOWER** HAYLING FERRY SC RADAR TWR -POSITION OF START/FINISH LINE INNER & TURNING MARK PSG OUTER SPIT SAND FORT PSG WEST POLE WINNER HORSE SOUTH SANDS OBSTRUCTION CARDINAL NO MANS LAND FORT FORT (SUBMARINE BARRIER) ALL BEARINGS ARE TO THE APPROXIMATE POSITION OF SHIPPING CHANNEL В CHIMNEY AT LANGSTONE HARBOUR ENTRANCE THIS DIAGRAM SHOWS THE MARKS AND MAIN FEATURES ISLE OF WIGHT OF THE RACE AREA ONLY AND DOES NOT SHOW ALL HAZARDS 006° (MAGNETIC) TO NAVIGATION. Solent Forts Race Ν Course Diagram BEMBRIDGE LEDGE EAST CARDINAL NAB TOWER NAUTICAL MILES 5 © Copyright Hayling Ferry Sailing Club 2018