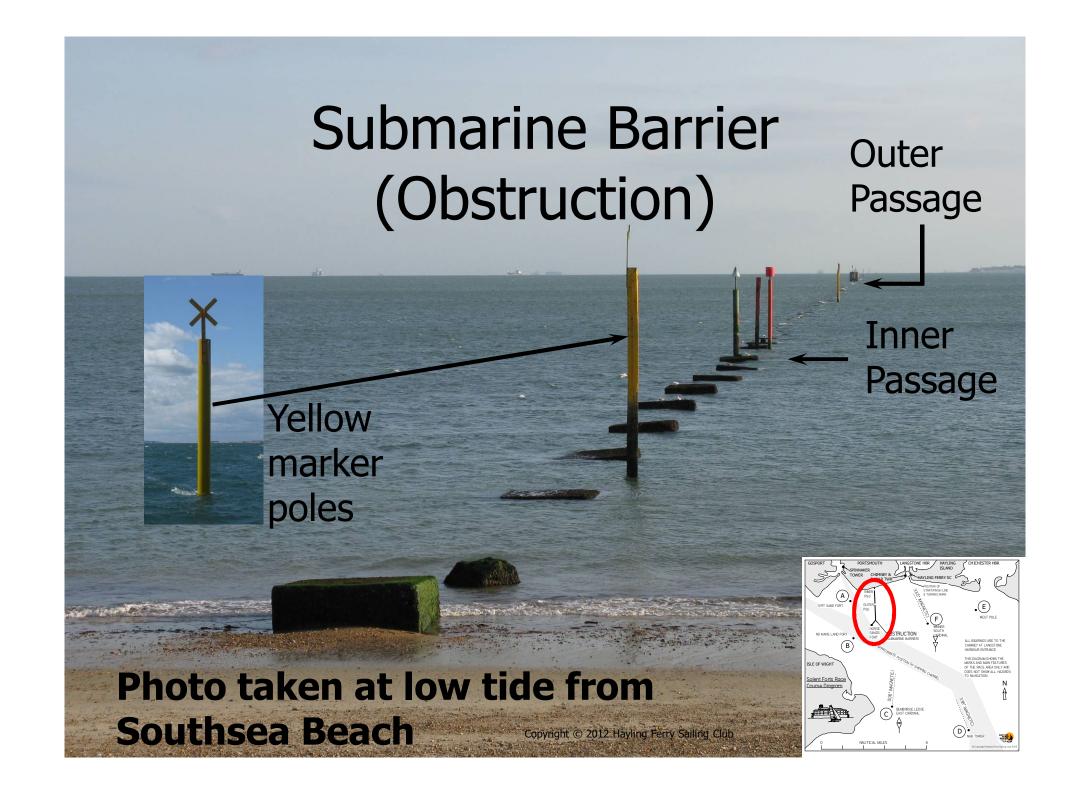

## CHICHESTER HBR LANGSTONE HBR **GOSPORT PORTSMOUTH** HAYLING **ISLAND** SPINNAKER CHIMNEY & **TOWER** HAYLING FERRY SC RADAR TWR -POSITION OF START/FINISH LINE INNER & TURNING MARK PSG OUTER SPIT SAND FORT PSG WEST POLE WINNER HORSE SOUTH SANDS OBSTRUCTION CARDINAL NO MANS LAND FORT FORT (SUBMARINE BARRIER) ALL BEARINGS ARE TO THE APPROXIMATE POSITION OF SHIPPING CHANNEL В CHIMNEY AT LANGSTONE HARBOUR ENTRANCE THIS DIAGRAM SHOWS THE MARKS AND MAIN FEATURES ISLE OF WIGHT OF THE RACE AREA ONLY AND DOES NOT SHOW ALL HAZARDS 006° (MAGNETIC) TO NAVIGATION. Solent Forts Race Ν Course Diagram BEMBRIDGE LEDGE EAST CARDINAL NAB TOWER NAUTICAL MILES 5 © Copyright Hayling Ferry Sailing Club 2018