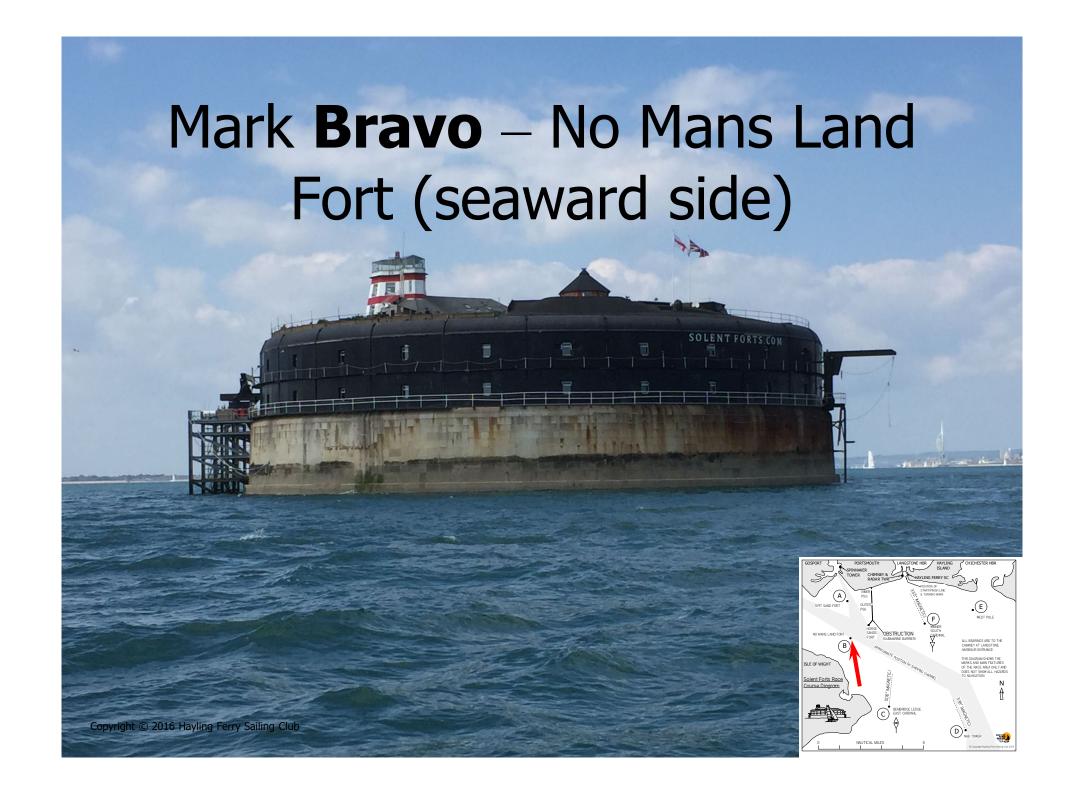

## CHICHESTER HBR LANGSTONE HBR **GOSPORT PORTSMOUTH** HAYLING **ISLAND** SPINNAKER CHIMNEY & **TOWER** HAYLING FERRY SC RADAR TWR -POSITION OF START/FINISH LINE INNER & TURNING MARK PSG OUTER SPIT SAND FORT PSG WEST POLE WINNER HORSE SOUTH SANDS OBSTRUCTION CARDINAL NO MANS LAND FORT FORT (SUBMARINE BARRIER) ALL BEARINGS ARE TO THE APPROXIMATE POSITION OF SHIPPING CHANNEL В CHIMNEY AT LANGSTONE HARBOUR ENTRANCE THIS DIAGRAM SHOWS THE MARKS AND MAIN FEATURES ISLE OF WIGHT OF THE RACE AREA ONLY AND DOES NOT SHOW ALL HAZARDS 006° (MAGNETIC) TO NAVIGATION. Solent Forts Race Ν Course Diagram BEMBRIDGE LEDGE EAST CARDINAL NAB TOWER NAUTICAL MILES 5 © Copyright Hayling Ferry Sailing Club 2018