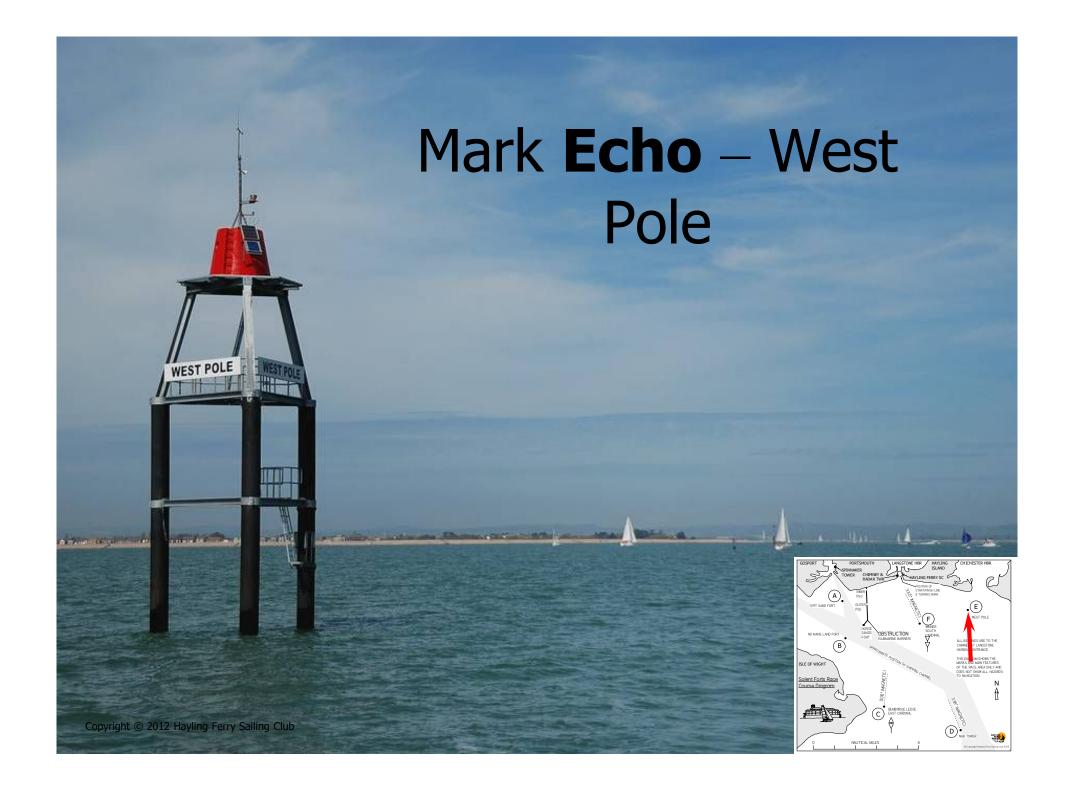

## CHICHESTER HBR LANGSTONE HBR **GOSPORT PORTSMOUTH** HAYLING **ISLAND** SPINNAKER CHIMNEY & **TOWER** HAYLING FERRY SC RADAR TWR -POSITION OF START/FINISH LINE INNER & TURNING MARK PSG OUTER SPIT SAND FORT PSG WEST POLE WINNER HORSE SOUTH SANDS OBSTRUCTION CARDINAL NO MANS LAND FORT FORT (SUBMARINE BARRIER) ALL BEARINGS ARE TO THE APPROXIMATE POSITION OF SHIPPING CHANNEL В CHIMNEY AT LANGSTONE HARBOUR ENTRANCE THIS DIAGRAM SHOWS THE MARKS AND MAIN FEATURES ISLE OF WIGHT OF THE RACE AREA ONLY AND DOES NOT SHOW ALL HAZARDS 006° (MAGNETIC) TO NAVIGATION. Solent Forts Race Ν Course Diagram BEMBRIDGE LEDGE EAST CARDINAL NAB TOWER NAUTICAL MILES 5 © Copyright Hayling Ferry Sailing Club 2018